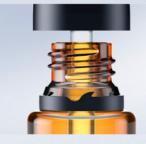

### SUCTION BULB

**Material** NBR oil-resistant material

### 

Outer cap material Polypropylene (PP) Inner cap material Polypropylene (PP) or

high-density polyethylene (PE-HD)

### PIPETTE

**Materials** plastic, glass

### BOTTLE

**Opening** GL-18

**Materials** Glass or PET

Bottle sizes all standard bottles 5–100 ml (others on request)