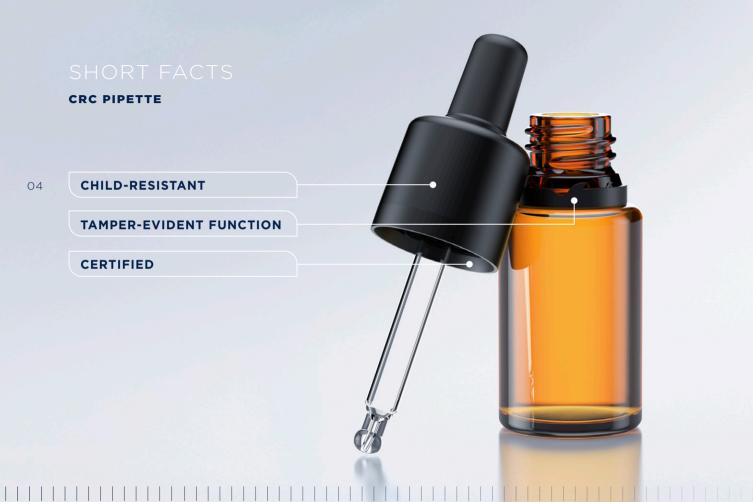

CRC PIPETTE

CHILD-RESISTANT 04

TAMPER-EVIDENT FUNCTION

CERTIFIED

#### 08 (Child)-resistant

Child-resistant closures by Heinlein Plastik blend optimised functionality and handling with the reliability required by law. Our CRC pipette set is therefore certified according to DIN EN ISO 8317 and US 16 CFR § 1700-20.

#### At first glance

The tamper-evident closure function lets you tell at a glance whether the product has already been opened. The tamper-evident ring detaches after the first opening, falls onto the shoulder of the bottle and remains there.

#### Clean dosing

Our CRC pipette set enables clean dosing. The printed pipette graduation (custom options are available) indicates extraction volumes of between 0.25 and 1.0 ml.