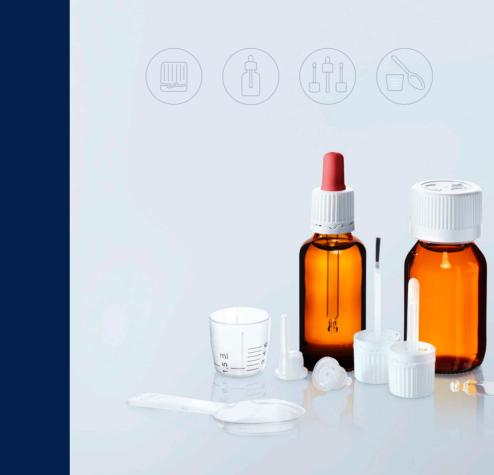

### SUCTION BULB

**Material** NBR oil-resistant material

#### Volume

1.0 ml

### Colour

Black (other colours on request)

### 

Outer cap material Polypropylene (PP) Inner cap material Polypropylene (PP) or

high-density polyethylene (PE-HD)

### PIPETTE

**Materials** plastic, glass

### **Lengths** For all standard bottle sizes

**Graduation** Printed graduation is possible

### Variants

- Balloon tip
- Balloon tip, curved
- Capillary tip

### BOTTLE

**Opening** GL-18

**Materials** Glass or PET

Bottle sizes all standard bottles 5–100 ml (others on request)