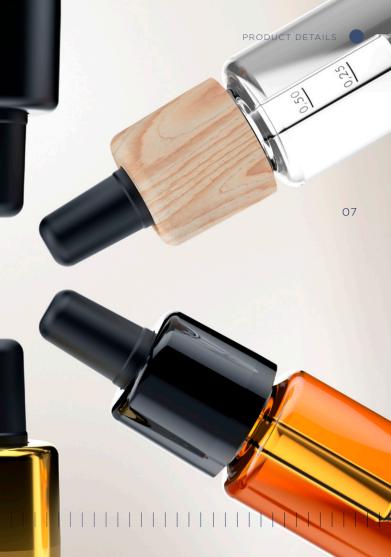

#### Clean dosing

Our CRC pipette set enables clean dosing. The printed pipette graduation (custom options are available) indicates extraction volumes of between 0.25 and 1.0 ml.

### High-performance

The oil-resistant suction bulb with a capacity of 1 ml is particularly effective and can also apply larger quantities. Ideally shaped to reach even the dregs.

#### Variety

We offer a variety of colour and finishing options: gold, chrome, wood look, matt and glossy – more on request. Virtually all customer wishes can be accommodated.