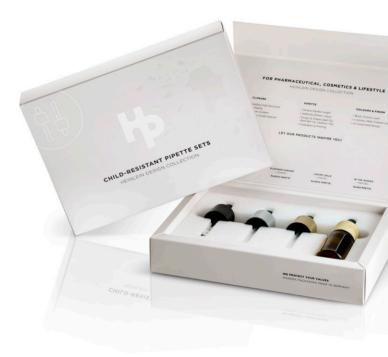

## CRC-PIPETTE

Child-resistant pipette set with tamper-evident closure

## THE DESIGN COLLECTION SAMPLE BOX BE INSPIRED

11

We send you the trial CRC pipette set samples together with a 15 ml glass dropper bottle.

Interested perhaps? Just drop us a line – we send free samples anywhere in Europe within 48 hours!