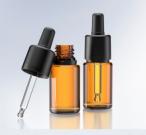

### BOTTLE

**Opening** GL-18

**Materials** Glass or PET

Bottle sizes all standard bottles 5–100 ml (others on request)

## THE DESIGN COLLECTION SAMPLE BOX BE INSPIRED

11

We send you the trial CRC pipette set samples together with a 15 ml glass dropper bottle.

Interested perhaps? Just drop us a line – we send free samples anywhere in Europe within 48 hours!