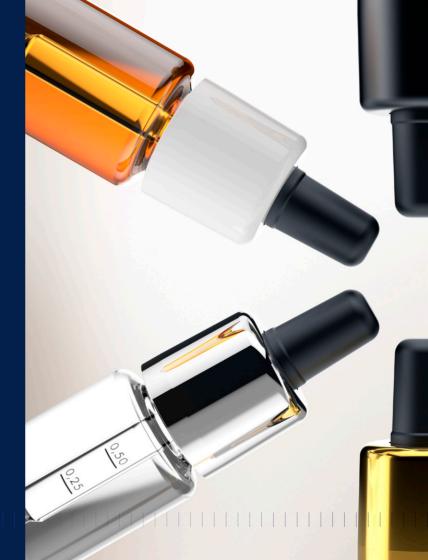

#### Clean dosing

Our CRC pipette set enables clean dosing. The printed pipette graduation (custom options are available) indicates extraction volumes of between 0.25 and 1.0 ml.

#### Variety

We offer a variety of colour and finishing options: gold, chrome, wood look, matt and glossy – more on request. Virtually all customer wishes can be accommodated.