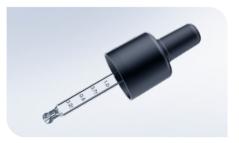

CRC PIPETTE

CHILD-RESISTANT 04

TAMPER-EVIDENT FUNCTION

CERTIFIED

### SUCTION BULB

**Material** NBR oil-resistant material

#### Volume

1.0 ml

### Colour

Black (other colours on request)

### PIPETTE

**Materials** plastic, glass

### **Lengths** For all standard bottle sizes

**Graduation** Printed graduation is possible

### Variants

- Balloon tip
- Balloon tip, curved
- Capillary tip

#### Clean dosing

Our CRC pipette set enables clean dosing. The printed pipette graduation (custom options are available) indicates extraction volumes of between 0.25 and 1.0 ml.

### High-performance

The oil-resistant suction bulb with a capacity of 1 ml is particularly effective and can also apply larger quantities. Ideally shaped to reach even the dregs.