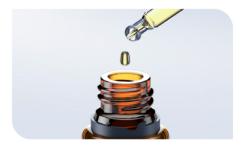

#### At first glance

The tamper-evident closure function lets you tell at a glance whether the product has already been opened. The tamper-evident ring detaches after the first opening, falls onto the shoulder of the bottle and remains there.

#### Clean dosing

Our CRC pipette set enables clean dosing. The printed pipette graduation (custom options are available) indicates extraction volumes of between 0.25 and 1.0 ml.

### High-performance

The oil-resistant suction bulb with a capacity of 1 ml is particularly effective and can also apply larger quantities. Ideally shaped to reach even the dregs.