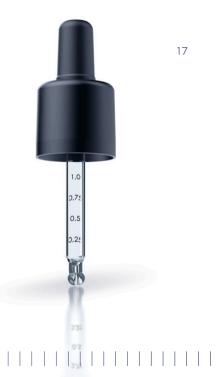

#### Clean dosing

Our CRC pipette set enables clean dosing. The printed pipette graduation (custom options are available) indicates extraction volumes of between 0.25 and 1.0 ml.

### High-performance

The oil-resistant suction bulb with a capacity of 1 ml is particularly effective and can also apply larger quantities. Ideally shaped to reach even the dregs.